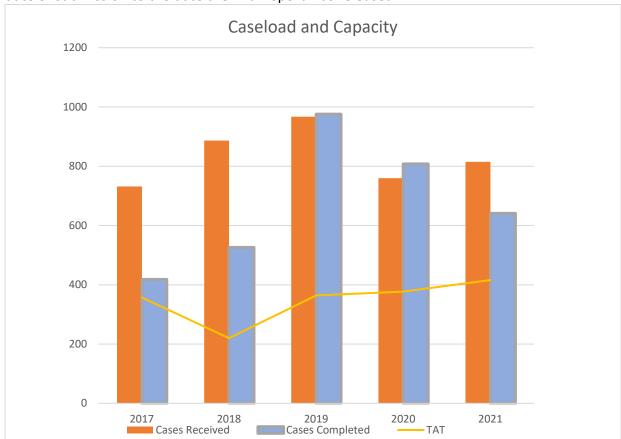

#### **2021 Kentucky State Police Forensic Laboratory System Numbers**

- 1) Caseload: In calendar year 2021, the Kentucky State Police Forensic Laboratory System received a total of 815 sexual assault forensic evidence (SAFE) kits.
- Capacity: During the same time period, the Kentucky State Police Forensic Laboratories completed analysis on 588 SAFE kits. The average turnaround time was 416 days from date of submission to the date the final report was released.

- 3) Of the 815 SAFE kits received in 2021, 14 had offense dates ranging from 1995 through 2019. The average number of days for submission to the lab was 133 days due to these older kits. The median number of days between the offense date and the lab submission date was 24 days and more reflective of the norm.
  - a. 583 (71.5%) were submitted to the lab in 30 days or less from the recorded offense date. This is an increase from 59.4% in 2020.
  - b. 144 (17.7%) were submitted between 31 and 60 days from the recorded offense date. This is a decrease from 20.0% in 2020.
  - c. 31 (3.8%) were submitted between 61 and 90 days from the recorded offense date. This is a decrease from 6.3% in 2020.

- d. 16 (2.0%) were submitted between 91 and 120 days from the reported offense date. This is a decrease from 3.2% in 2020.
- e. 43 (5.3%) were submitted in 120 days or greater from the reported offense date. This is a decrease from 11.1% in 2020. Cases over the 120 day submission timeframe included 14 cases from 1995 through 2019 that were submitted to the laboratory for the first time.
- 4) # of SAFE kits with a 2021 offense date and submitted in the same calendar year for analysis: 778
  - a. 194 have had all testing completed (24.9%), a 0.1% decrease from 2020.
  - b. Average turnaround time is 167 days, a 30 day decrease from 2020.
  - c. Another 307 had serology completed and awaiting completion of DNA testing (39.4%)
  - d. 277 kits received in 2021 had no testing on them by December 31, 2021. This is 35.6% of the kits compared to 25.7% in 2020.
- 5) # of SAFE kits entered into the kit tracking system by medical centers in 2021: 689
  - a. 558 (81.0%) were reported to law enforcement cases, down from 82.9% in 2020
  - b. 131 were non-reporting (19.0%), up from 17.1% in 2020
  - c. Kit Tracking Accounts have been set up for 80 hospitals Of the 80 hospitals, 33 entered at least one kit into the system in 2021. This is a decrease from 38 in 2020.
- 6) Five Forensic Biologist vacancies were filled in April of 2021. Two have since resigned and training has been completed in 2022 for two of the remaining three. The impact of the remaining three will be felt in 2022.

Discussion of the problem: COVID-19 restrictions issued in April 2020 resulted in the laboratory maintaining 50% of staff working physically in the laboratory at any given time with the other 50% working remotely. The consequence was a significant decrease in the amount of time analysts had for the hands-on portions of the testing which in turn decreased the number of cases completed and correspondingly increased the turnaround times required to complete the analyses. Additionally, the use of federal overtime which is needed to increase the number of cases completed and reduce turnaround times was also extremely limited. The reduction of onsite occupancy levels remained in place through the first half of 2021. With restrictions lifted June 11, 2021, the laboratories were able to return to full occupancy at the laboratory and overtime activities resumed but the number of analysts completing DNA cases dropped to 21 which is down from 27 in 2020. In April 2021, five additional analysts were hired and began training. Two of those new analysts have since left KSP. Training takes at least a year to complete and the remaining three will complete training in 2022. In addition to the reduced number of trained analysts, SAFE kits now comprise the bulk of cases submitted for DNA testing. In 2015, when the SAFE kit audit was conducted to identify kits that had never been submitted to the lab for testing,