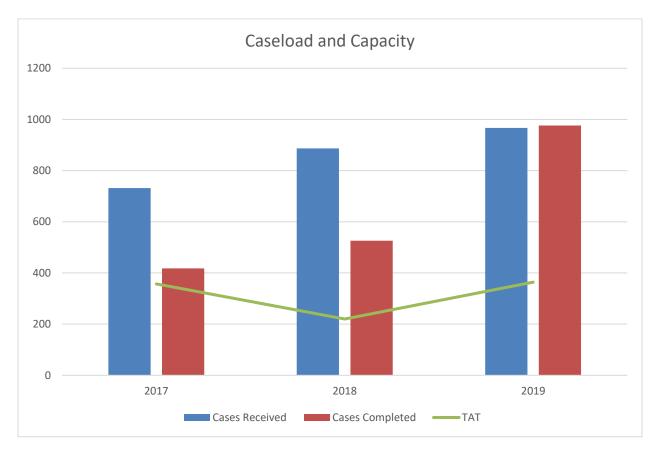

## Kentucky State Police Forensic Laboratory System Numbers

- 1. <u>Caseload</u>: In calendar year 2019, the Kentucky State Police Forensic Laboratory System received a **total of 1019** sexual assault forensic evidence (SAFE) kits in 967 investigations.
- 2. <u>Capacity</u>: During the same time period, the Kentucky State Police Forensic Laboratories completed analysis on SAFE kits from 976 investigations. At the end of 2019, the average turnaround time was 364 days. While the turnaround time rose in 2019, the number of cases completed rose significantly. For comparison, in calendar year 2018, the Lab completed testing on 526 cases with sexual assault evidence kits. (See chart below). With record numbers of kits submitted, the kits awaiting analysis in 2019 included a significant number of cases that rolled over into the backlog from previous years. As cases are being worked oldest to newest, clearing out the older cases has increased the turnaround time (TAT). Current TAT as of June 1, 2020 is 344 days with 596 cases completed in the first five months of 2020.